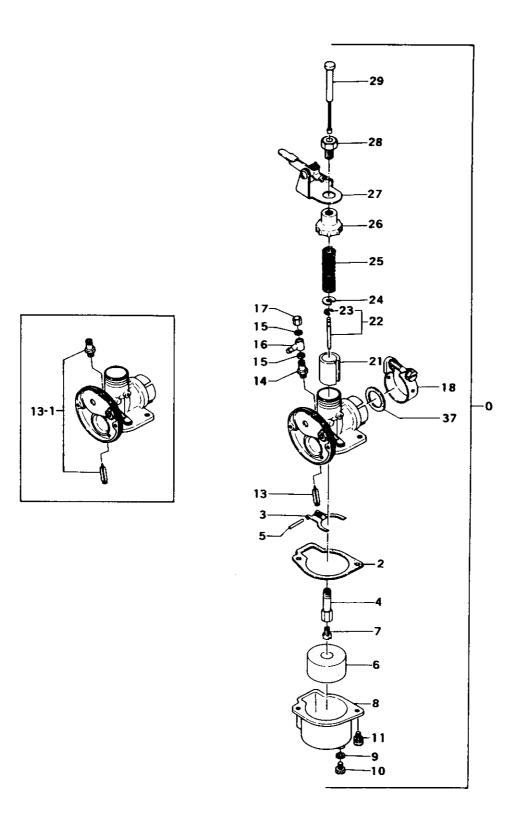

#### FIG.2 CARBURETOR

| REF                                                  | NEP PARTIER                                                                                        | CARRIESTOR ASSIV                                                                                      | SE SERVINER REMARKS                                                                                                                                                                                                                                                                                                                                                                                                                                                                                                                                                                                                                                                                                                                                                                                                                                                                                                                                                                                                                                                                                                                                                                                                                                                                                                                                                                                                                                                                                                                                                                                                                                                                                                                                                                                                                                                                                                                                                                                                                                                                                                           |
|------------------------------------------------------|----------------------------------------------------------------------------------------------------|-------------------------------------------------------------------------------------------------------|-------------------------------------------------------------------------------------------------------------------------------------------------------------------------------------------------------------------------------------------------------------------------------------------------------------------------------------------------------------------------------------------------------------------------------------------------------------------------------------------------------------------------------------------------------------------------------------------------------------------------------------------------------------------------------------------------------------------------------------------------------------------------------------------------------------------------------------------------------------------------------------------------------------------------------------------------------------------------------------------------------------------------------------------------------------------------------------------------------------------------------------------------------------------------------------------------------------------------------------------------------------------------------------------------------------------------------------------------------------------------------------------------------------------------------------------------------------------------------------------------------------------------------------------------------------------------------------------------------------------------------------------------------------------------------------------------------------------------------------------------------------------------------------------------------------------------------------------------------------------------------------------------------------------------------------------------------------------------------------------------------------------------------------------------------------------------------------------------------------------------------|
| 2-000<br>2-000<br>2-000<br>2-000<br>2-002<br>2-003   | 455-20426-901<br>455-20440-901<br>455-20440-902<br>455-20441-900                                   | CARBURETOR ASS Y CARBURETOR ASS Y CARBURETOR ASS Y FLOAT CHAMBER GASKET                               | 1 I -D019779<br>1 I I -D041399<br>1 M D041400-                                                                                                                                                                                                                                                                                                                                                                                                                                                                                                                                                                                                                                                                                                                                                                                                                                                                                                                                                                                                                                                                                                                                                                                                                                                                                                                                                                                                                                                                                                                                                                                                                                                                                                                                                                                                                                                                                                                                                                                                                                                                                |
| 2-004<br>2-004<br>2-005<br>2-005<br>2-006<br>2-006   | 605-20400-200                                                                                      | NEEDLE JET 2080<br>FLOAT ARM PIN<br>FLOAT ARM PIN<br>FLOAT                                            | 1 H 1 1 H 1 1 H 1 1 H 1 1 H 1 1 H 1 1 H 1 1 H 1 1 H 1 1 H 1 1 H 1 H 1 H 1 H 1 H 1 H 1 H 1 H 1 H 1 H 1 H 1 H 1 H 1 H 1 H 1 H 1 H 1 H 1 H 1 H 1 H 1 H 1 H 1 H 1 H 1 H 1 H 1 H 1 H 1 H 1 H 1 H 1 H 1 H 1 H 1 H 1 H 1 H 1 H 1 H 1 H 1 H 1 H 1 H 1 H 1 H 1 H 1 H 1 H 1 H 1 H 1 H 1 H 1 H 1 H 1 H 1 H 1 H 1 H 1 H 1 H 1 H 1 H 1 H 1 H 1 H 1 H 1 H 1 H 1 H 1 H 1 H 1 H 1 H 1 H 1 H 1 H 1 H 1 H 1 H 1 H 1 H 1 H 1 H 1 H 1 H 1 H 1 H 1 H 1 H 1 H 1 H 1 H 1 H 1 H 1 H 1 H 1 H 1 H 1 H 1 H 1 H 1 H 1 H 1 H 1 H 1 H 1 H 1 H 1 H 1 H 1 H 1 H 1 H 1 H 1 H 1 H 1 H 1 H 1 H 1 H 1 H 1 H 1 H 1 H 1 H 1 H 1 H 1 H 1 H 1 H 1 H 1 H 1 H 1 H 1 H 1 H 1 H 1 H 1 H 1 H 1 H 1 H 1 H 1 H 1 H 1 H 1 H 1 H 1 H 1 H 1 H 1 H 1 H 1 H 1 H 1 H 1 H 1 H 1 H 1 H 1 H 1 H 1 H 1 H 1 H 1 H 1 H 1 H 1 H 1 H 1 H 1 H 1 H 1 H 1 H 1 H 1 H 1 H 1 H 1 H 1 H 1 H 1 H 1 H 1 H 1 H 1 H 1 H 1 H 1 H 1 H 1 H 1 H 1 H 1 H 1 H 1 H 1 H 1 H 1 H 1 H 1 H 1 H 1 H 1 H 1 H 1 H 1 H 1 H 1 H 1 H 1 H 1 H 1 H 1 H 1 H 1 H 1 H 1 H 1 H 1 H 1 H 1 H 1 H 1 H 1 H 1 H 1 H 1 H 1 H 1 H 1 H 1 H 1 H 1 H 1 H 1 H 1 H 1 H 1 H 1 H 1 H 1 H 1 H 1 H 1 H 1 H 1 H 1 H 1 H 1 H 1 H 1 H 1 H 1 H 1 H 1 H 1 H 1 H 1 H 1 H 1 H 1 H 1 H 1 H 1 H 1 H 1 H 1 H 1 H 1 H 1 H 1 H 1 H 1 H 1 H 1 H 1 H 1 H 1 H 1 H 1 H 1 H 1 H 1 H 1 H 1 H 1 H 1 H 1 H 1 H 1 H 1 H 1 H 1 H 1 H 1 H 1 H 1 H 1 H 1 H 1 H 1 H 1 H 1 H 1 H 1 H 1 H 1 H 1 H 1 H 1 H 1 H 1 H 1 H 1 H 1 H 1 H 1 H 1 H 1 H 1 H 1 H 1 H 1 H 1 H 1 H 1 H 1 H 1 H 1 H 1 H 1 H 1 H 1 H 1 H 1 H 1 H 1 H 1 H 1 H 1 H 1 H 1 H 1 H 1 H 1 H 1 H 1 H 1 H 1 H 1 H 1 H 1 H 1 H 1 H 1 H 1 H 1 H 1 H 1 H 1 H 1 H 1 H 1 H 1 H 1 H 1 H 1 H 1 H 1 H 1 H 1 H 1 H 1 H 1 H 1 H 1 H 1 H 1 H 1 H 1 H 1 H 1 H 1 H 1 H 1 H 1 H 1 H 1 H 1 H 1 H 1 H 1 H 1 H 1 H 1 H 1 H 1 H 1 H 1 H 1 H 1 H 1 H 1 H 1 H 1 H 1 H 1 H 1 H 1 H 1 H 1 H 1 H 1 H 1 H 1 H 1 H 1 H 1 H 1 H 1 H 1 H 1 H 1 H 1 H 1 H 1 H 1 H 1 H 1 H 1 H 1 H 1 H 1 H 1 H 1 H 1 H 1 H 1 H 1 H 1 H 1 H 1 H 1 H 1 H 1 H 1 H 1 H 1 H 1 H 1 H 1 H 1 H 1 H 1 H 1 H 1 H 1 H 1 H 1 H 1 H 1 H 1 H 1 H 1 H 1 H 1 H 1 H 1 H 1 H 1 H 1 H 1 H 1 H 1 H 1 H 1 H 1 H 1 H 1 H 1 H 1 H 1 H 1 H 1 H 1 H 1 H 1 H 1 H 1 H 1 H 1 H 1 H 1 H 1 |
| 2-007<br>2-007<br>2-008<br>2-009<br>2-010<br>2-011   | 599-20426-054<br>599-2001T-540<br>606-20428-200<br>629-20400-200<br>627-20400-200<br>990-11040-100 | MAIN JET #54<br>FLOAT CHAMBER<br>DRAIN PLUG GASKET<br>DRAIN PLUG                                      | 1 M 1 1 1 1 1 1 2 M                                                                                                                                                                                                                                                                                                                                                                                                                                                                                                                                                                                                                                                                                                                                                                                                                                                                                                                                                                                                                                                                                                                                                                                                                                                                                                                                                                                                                                                                                                                                                                                                                                                                                                                                                                                                                                                                                                                                                                                                                                                                                                           |
| 2-011<br>2-013.1<br>2-013<br>2-014<br>2-015<br>2-016 | 994-14040-120<br>603-20400-900<br>603-20400-200<br>802-20200-200                                   | SCREW 4X12S<br>NEEDLE VALVE ASS'Y<br>NEEDLE VALVE<br>VALVE SEAT<br>FUEL INLET GASKET                  |                                                                                                                                                                                                                                                                                                                                                                                                                                                                                                                                                                                                                                                                                                                                                                                                                                                                                                                                                                                                                                                                                                                                                                                                                                                                                                                                                                                                                                                                                                                                                                                                                                                                                                                                                                                                                                                                                                                                                                                                                                                                                                                               |
| 2-016<br>2-017<br>2-017<br>2-018<br>2-018<br>2-021   | 499-20200-200<br>543-20426-200<br>543-20200-200<br>561-20426-900<br>561-20436-900                  |                                                                                                       |                                                                                                                                                                                                                                                                                                                                                                                                                                                                                                                                                                                                                                                                                                                                                                                                                                                                                                                                                                                                                                                                                                                                                                                                                                                                                                                                                                                                                                                                                                                                                                                                                                                                                                                                                                                                                                                                                                                                                                                                                                                                                                                               |
| 2-021<br>2-022<br>2-022<br>2-023<br>2-024            | 591-2001T-200<br>592-20426-900<br>592-2008T-920<br>593-20400-200<br>619-20400-200                  | THROTTLE VALVE 0.5X1.5 JET NEEDLE ASS'Y JET NEEDLE ASS'Y #073 JET NEEDLE CLIP THROTTLE SPRING RECEIVE |                                                                                                                                                                                                                                                                                                                                                                                                                                                                                                                                                                                                                                                                                                                                                                                                                                                                                                                                                                                                                                                                                                                                                                                                                                                                                                                                                                                                                                                                                                                                                                                                                                                                                                                                                                                                                                                                                                                                                                                                                                                                                                                               |
| 2-024<br>2-025<br>2-025<br>2-026<br>2-027<br>2-028   | 594-20400-200<br>594-20436-200<br>595-20426-200<br>500-00532-900<br>504-00532-200                  | LINK MOTION ARM ASS'Y<br>LINK MOTION NUT                                                              |                                                                                                                                                                                                                                                                                                                                                                                                                                                                                                                                                                                                                                                                                                                                                                                                                                                                                                                                                                                                                                                                                                                                                                                                                                                                                                                                                                                                                                                                                                                                                                                                                                                                                                                                                                                                                                                                                                                                                                                                                                                                                                                               |
| 2-028<br>2-029<br>2-037                              | 495-20426-800                                                                                      | LINK MOTION NUT<br>LINK MOTION CABLE COMP.<br>FLANGE GASKET                                           |                                                                                                                                                                                                                                                                                                                                                                                                                                                                                                                                                                                                                                                                                                                                                                                                                                                                                                                                                                                                                                                                                                                                                                                                                                                                                                                                                                                                                                                                                                                                                                                                                                                                                                                                                                                                                                                                                                                                                                                                                                                                                                                               |
|                                                      |                                                                                                    |                                                                                                       |                                                                                                                                                                                                                                                                                                                                                                                                                                                                                                                                                                                                                                                                                                                                                                                                                                                                                                                                                                                                                                                                                                                                                                                                                                                                                                                                                                                                                                                                                                                                                                                                                                                                                                                                                                                                                                                                                                                                                                                                                                                                                                                               |
|                                                      |                                                                                                    |                                                                                                       |                                                                                                                                                                                                                                                                                                                                                                                                                                                                                                                                                                                                                                                                                                                                                                                                                                                                                                                                                                                                                                                                                                                                                                                                                                                                                                                                                                                                                                                                                                                                                                                                                                                                                                                                                                                                                                                                                                                                                                                                                                                                                                                               |
|                                                      |                                                                                                    |                                                                                                       |                                                                                                                                                                                                                                                                                                                                                                                                                                                                                                                                                                                                                                                                                                                                                                                                                                                                                                                                                                                                                                                                                                                                                                                                                                                                                                                                                                                                                                                                                                                                                                                                                                                                                                                                                                                                                                                                                                                                                                                                                                                                                                                               |